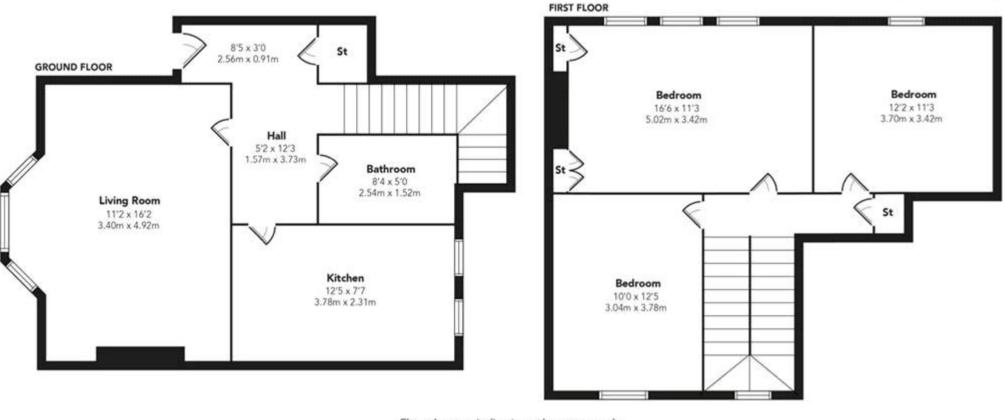

The accommodation in full comprises; a broad entrance hallway with a storage cupboard and additional storage under the staircase, a large front-facing living area with a feature fireplace and a bay window overlooking the garden grounds, an ample-sized kitchen with a range of wall and floor-mounted units and space for dining. A good -sized and modern three-piece shower room completes the downstairs accommodation. Stairs lead to the upper floor where there are three double bedrooms, with the primary including two built -in wardrobes but all of them provide an abundance of space for freestanding storage.

## Tenure

Freehold

Floorplans are indicative only - not to scale Produced by Plushplans 🕅

Viewing by appointment only Batchelor's Estate Agents - Batchelor's Glasgow 1056 Shettleston Road, Glasgow G32 7PP Tel: 0141 286 0248 Email: <u>enquiries@batchelorsestates.co.uk</u> Website: https://batchelorsestates.co.uk/