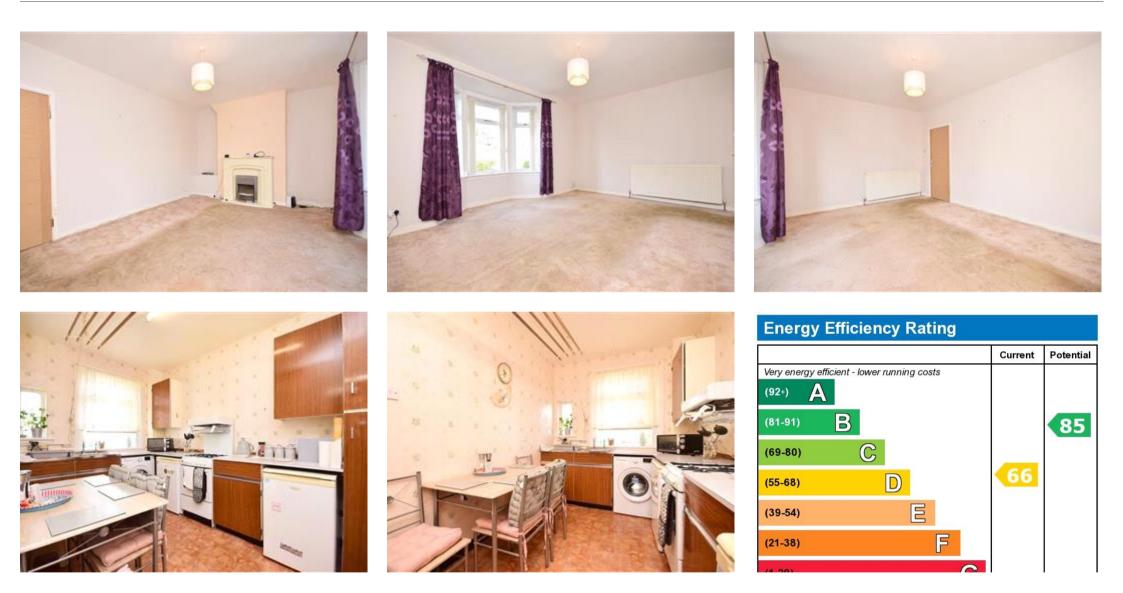

The accommodation in full comprises; a broad entrance hallway with a storage cupboard and additional storage under the staircase, a large front-facing living area with a feature fireplace and a bay window overlooking the garden grounds, an ample-sized kitchen with a range of wall and floor-mounted units and space for dining. A good -sized and modern three-piece shower room completes the downstairs accommodation. Stairs lead to the upper floor where there are three double bedrooms, with the primary including two built -in wardrobes but all of them provide an abundance of space for freestanding storage.